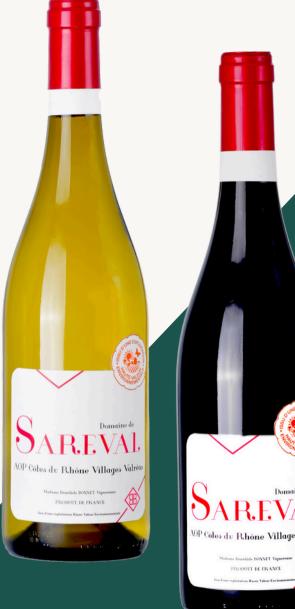

## NEW RELEASE

VINTAGE 2023

" A ROUND, CREAMY AND **DELICIOUS WHITE** WITH AROMAS OF LEMONS, DRIED HERBS AND QUINCE PEELS. MEDIUM BODY WITH A **SEDUCTIVE** CHARACTER ON THE PALATE. MELLOW ANS SILKY WITH A TOUCH OF SPICES BEFORE THE VIVID FINISH"

VINTAGE 2020

" A FRUITY, MELLOW AND STRAIGHT FORWARD BLEND OF 50% SYRAH **AND 50%** GRENACHE. ON THE NOSE, CHERRIES. **STRAWBERRIES** AND SWEET **SPICES** DOMINATE, IT'S MEDIUM-BODIED WITH FINE TANNINS. ON THE PALATE, THE JUCY **BERRY** CHARACTER **MEETS SPICES** AND HERBS. WELL DONE WITH A SATISFYING FINISH. "

## DOMAINE DE SAREVAL

WWW.BENELAVIGNERONNE.COM

BB@BENELAVIGNERONNE.COM